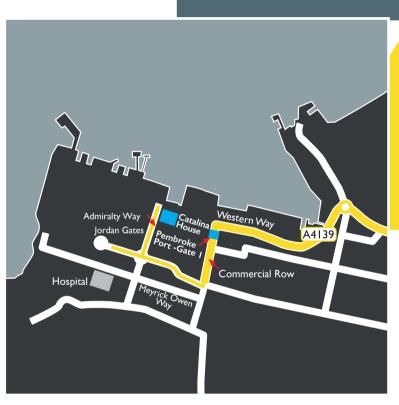

## SUNSET CINEMA

Friday 15th September From 7pm Pembroke Port

How to find us

- From Cardiff follow the M4,A48 and A40 west to St. Clears, then take the A477 signposted to Tenby, Pembroke and Pembroke Dock.
- From Aberystwyth follow the A487 to Cardigan, then the A478 signposted to Tenby. Take the A477 (at Kilgetty roundabout) towards Pembroke Dock.
- From Milford Haven take the A4076 out of town towards Haverfordwest. On entering Steynton turn right towards Neyland at the Horse & Jockey Public House. Continue to the roundabout and take the second exit. Follow the A477 to Pembroke Dock.
- Continue to follow signs for "ferry" through Pembroke Dock (keeping Tesco and then Asda to your left).
- Continue along Commercial Row and follow the main road around to the right. You will reach a mini roundabout.
- Turn right at the mini roundabout, and follow the road. Catalina House can be accessed via the Jordan Gates where a member of staff will greet you on arrival.

SAT NAV (for precise locations, please use with main directions) SA72 6UF

Owned and operated by the Port of Milford Haven www.pembrokeport.com 01646 696631